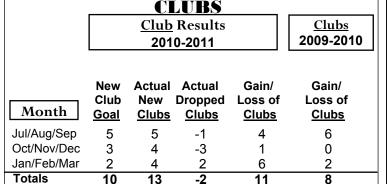

# Club Results 2010-2011 Goal, New, Dropped, Gain/Loss Jul/Aug/Sep Oct/Nov/Dec Jan/Feb/Mar Goal Actual Dropped Gain Loss