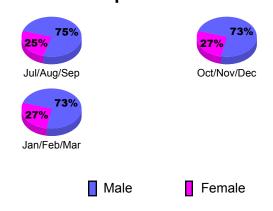

|                    | Net                       | Actual      | Actual  | Gain/       | Gain/       |
|                    | Memb                      | New         | Dropped | Loss of     | Loss of     |
| Month              | <u>Goal</u>               | <u>Memb</u> | Memb    | <u>Memb</u> | <u>Memb</u> |
| Jul/Aug/Sep        | 100                       | 189         | -86     | 103         | 190         |
| Oct/Nov/Dec        | 60                        | 260         | -142    | 118         | -30         |
| Jan/Feb/Mar        | 40                        | 208         | -39     | 169         | 92          |
| Totals             | 200                       | 657         | -267    | 390         | 252         |



# **Gender Comparison 2010-2011**

Oct/Nov/Dec

Jan/Feb/Mar

Previous Year