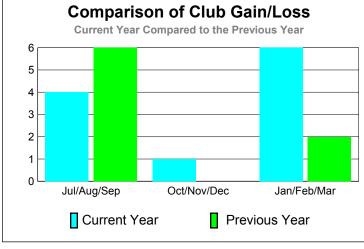

# 2010-2011 GMT Reports for District (or Undistricted) District 322C2

80

40 0 -40

Jul/Aug/Sep

Current Year

GMT: SANGEETA JATIA Location: INDIA GMT CA: 6