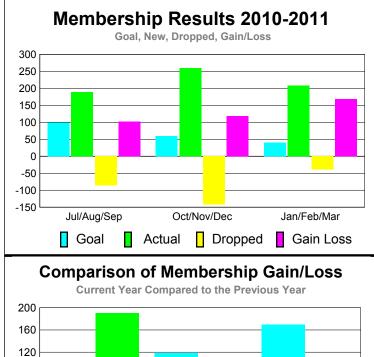

## YTD Status Quo Clubs 2010-2011

Status Quo Clubs Compared to Status Quo Members

6
4
2
0
-2
-4
-6

Jul/Aug/Sep Oct/Nov/Dec Jan/Feb/Mar

Status Quo Clubs Total Status Quo Members

| <u> MEMBERSHIP</u> |                           |             |         |             |             |
|--------------------|---------------------------|-------------|---------|-------------|-------------|
|                    | <u>Membership</u> Results |             |         |             | Membership  |
|                    | 2010-2011                 |             |         |             | 2009-2010   |
|                    |                           |             |         |             |             |
|                    | Net                       | Actual      | Actual  | Gain/       | Gain/       |
|                    | Memb                      | New         | Dropped | Loss of     | Loss of     |
| Month              | <u>Goal</u>               | <u>Memb</u> | Memb    | <u>Memb</u> | <u>Memb</u> |
| Jul/Aug/Sep        | 100                       | 189         | -86     | 103         | 190         |
| Oct/Nov/Dec        | 60                        | 260         | -142    | 118         | -30         |
| Jan/Feb/Mar        | 40                        | 208         | -39     | 169         | 92          |
| Totals             | 200                       | 657         | -267    | 390         | 252         |